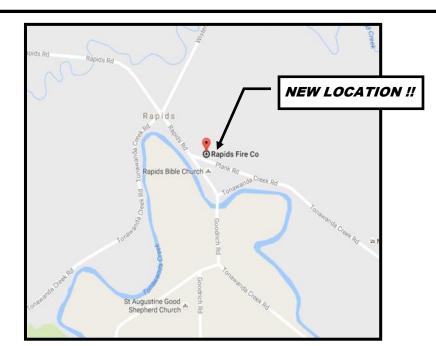

### **President's Page**

Hi everyone,

I was very encouraged by the turnout we had for our September meeting. We had a room full of people and some good discussions about important topics in the club. You can certainly tell that the season is getting closer as there is more interest being shown and more activity in the club and membership. Please remember to renew your membership before the season starts - it really benefits all of the clubs. Also I ask all of you to remember that our Landowner Appreciation Christmas Party coming up quickly on Saturday, December 10th **at the new location** — **Rapids Fire Hall**. Please plan to attend to support our landowners! If you have any ideas for the party or want to help prepare, please call us at 741-NESS to discuss.

#### WE'VE CHANGED THE LOCATION OF OUR ANNUAL LANDOWNER APPRECIATION CHRISTMAS PARTY!!

**NESS EXPRESS** 

ON DECEMBER 10, 2016 THIS YEAR'S PARTY WILL BE HELD AT:

#### RAPIDS VOLUNTEER FIRE COMPANY 7195 PLANK ROAD LOCKPORT, NY 14094

Check our website, Facebook page and our newsletters for more information in the upcoming months.

Please help us **<u>go green</u>** with our newsletter.