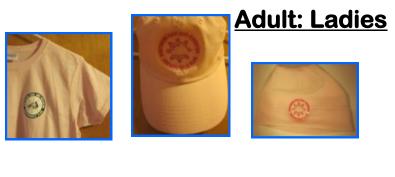

| Pink short sleeve t-shirt | S-M-L-XL           | \$ 12 |
|---------------------------|--------------------|-------|
| Pink baseball cap         | one size fits most | \$ 12 |
| Pink fleece hat           | one size fits most | \$ 12 |