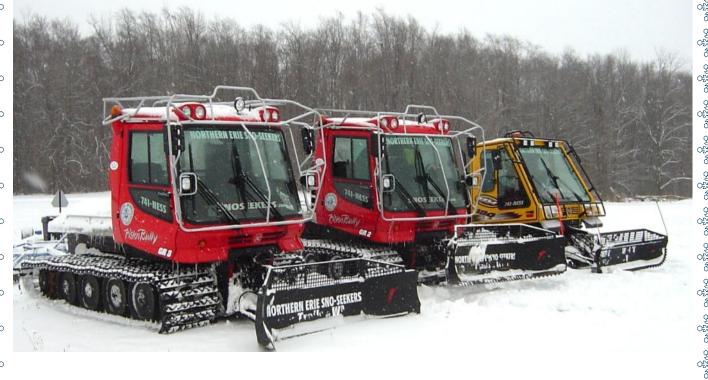

#### "The Best Trails in WNY®"

- We have over 700 members of all ages who share the same passion and enjoy making snowmobiling such a wonderful sport!
- We have three groomers that are operated solely by volunteers. These help us maintain over 120 miles of trail right in your neighborhood!
- Our trail system is possibly only through the generous support of over 200 private landowners. We respect them by staying on the marked trails! Follow the signs not always the tracks!
- We provide NVS approved Safety Courses for both kids and adults.
- The Trail Defender upgrade membership helps NVSSA fund grant programs and legal services for member clubs.
- Come join us and visit our website at: <u>www.snoseekers.com</u> or our Facebook page at www.facebook.com/NorthernErieSnoSeekers